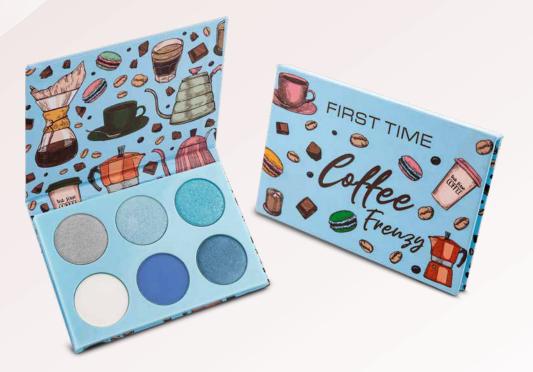

# Coffee Frenzy Palette Eyeshadow

Ref. No: 1578

A palette that will add color to your life with vibrant colors. Express yourself freely by putting on impressive and incredible eye make-ups with the blue tones it contains. Reveal your style with the Coffee Frenzy palette, which you can use efficiently, consisting of 6 different shades of matte and shimmer. When you see this palette that shines with blue, you will feel every tone in your soul.

#### Coffee Frenzy Palette Eyeshadow Ref. No:1578

With its long-lasting and richly pigmented formula, this palette consisting of 6 different colors will make you look elegant and glamorous. The perfect palette to always have with you. You will not be able to give up on it thanks to its dust-free structure and easy applicability. If you are looking for a palette of nude tones with a natural finish, Coffee Frenzy is for you.