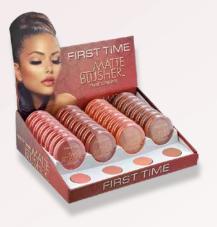

#### Matte Blusher

Ref. No: 1528

Our First Time Matte Blusher is perfect to add a pop of colour to the apples of your cheeks. It is not like any other blusher. We thought of our customers needs and have bought to you a mattifying blusher. It is ideal to use when completing a mattified all over the face look. The formula is long lasting and so easy to blend. We recommend you apply with a blusher make up brush. What's more, the blusher comes in four pretty shades suitable for all skin tones. Give the apples of your cheek a matte pop with our First Time Matte Blusher!