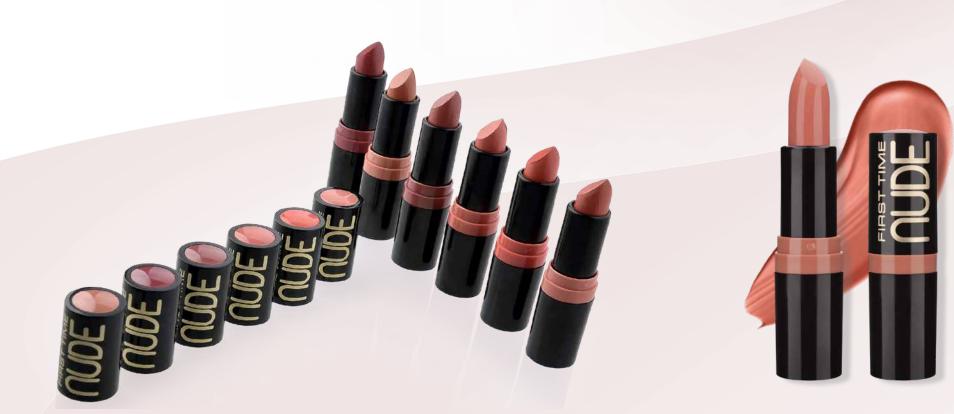

#### Nude Lipstick

Ref. No: 1539

First Time Nude Lipstick with high pigment content in the structure, thanks to your lips without drying, with vitamin E provides intensive hydrating properties throughout the day. The lips will feel silky easy with the version that you have. First time Nude Lipstick you will be the focus of your look with a choice of 6 fashion colors.

#### **Rich Color Matte Lipstick**

Ref. No: 1541

First Time, rich colour enriched with vitamin E matte lipstick, the new formula with a high hydration, soft version throughout the day you will have the perfect lips with matte lipstick and long persistence. 8 with natural tint for the first time, get ready to discover lipstick rich matte color With its new formula enriched with First Time rich Color Matte Lipstick Vitamin E, you will have excellent lips throughout the day with high humidification, soft version, matte lipstick and long lasting persistence. Get ready to explore the First Time rich color Matte Lipstick, featuring 8 natural shades.