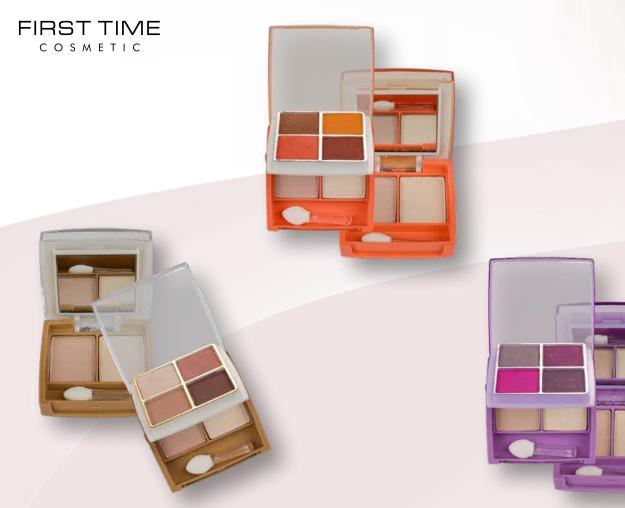

# **Color Box Eyeshadow**

Ref. No: 1605

Choose the one that best suits you from 16 different color combinations!

With 4 eyeshadow, base and highlighter content, this tiny kit deserves to be with you at all times. It is in your hands to create eye-catching eye makeup with complementary color combinations. It will be your indispensable makeup piece with its vibrant colors and easy-to-apply structure.