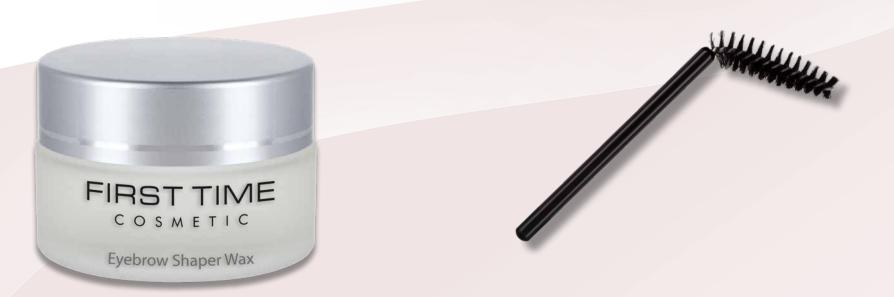

#### Eyebrow Shaper Wax

Ref. No: 1584

Reveal the beauty of your eyes with your eyebrows.

First Time Eyebrow Shaper Wax; It shapes your eyebrows impressively with its transparent gel consistency and easy applicability. The eyebrow shaper, which adapts to every eyebrow shape, allows you to achieve a natural look on your eyebrows by using it alone. It nourishes your eyebrows with the Argan oil it contains and provides a lasting effect throughout the day. It gives your eyebrows a more voluminous appearance without feeling wet and sticky.