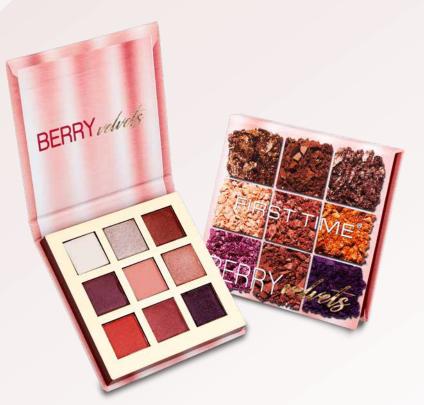

#### Berry Velvets Eyeshadow Ref. No: 1556

First Time Berry Velvet has nine highly pigmented different colours in one palette. You can easily use it for your daily and special day make-up with colors that will suit every skin tone.