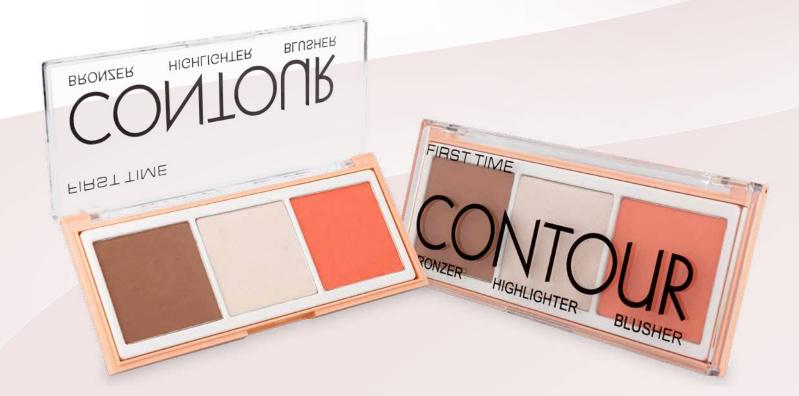

#### Contour

Ref. No: 1544

Sculpt your facial features to your desired choice with our First Time Contour palette! Our palette includes three sections. The first is to prepare the skin, the second to contour and the third to highlight or lighten. Three simple contour steps! The palette is best used: around the forehead, the hollows of your cheeks, the nose and the jawline. We recommend you use the palette with a contour make up brush. The texture and the consistency is so easy to apply, build and blend out. Give your canvas the contour you desire with our First Time Contour palette!