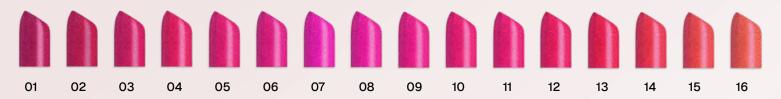

#### **Diamond Lipstick**

Ref. No: 1604

Treat your lips like diamonds with the most glamorous lip collection ever. Dazzle all day and night with 16 color options. Its soft texture does not feel heavy on your lips and offers comfortable use thanks to its easy application. It nourishes your lips with the vitamin E it contains. Have intense and shiny lips!