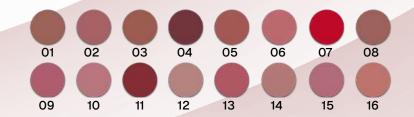

#### Lipstar Lipgloss

Ref. No: 1583

Shiny and eye-catching lips at all times!

First Time Lipstar Lipgloss, which has 8 different color options, creates a full, shiny and vibrant appearance on the lips and helps nourish your lips thanks to the vitamin E it contains. Its soft texture gives a smooth appearance on the lips and leaves a wonderful feeling. The collection includes both delicate subtle tones and expressive shades that are perfect for any occasion. It will be indispensable in your makeup bag!