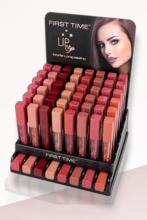

#### Lipstar Lipgloss

Ref. No: 1583

Shiny and eye-catching lips at all times!

First Time Lipstar Lipgloss, which has 8 different color options, creates a full, shiny and vibrant appearance on the lips and helps nourish your lips thanks to the vitamin E it contains. Its soft texture gives a smooth appearance on the lips and leaves a wonderful feeling. The collection includes both delicate subtle tones and expressive shades that are perfect for any occasion. It will be indispensable in your makeup bag!

## Matte Lipcolor HD Ref. No:1528

Give your lips volume thanks to the First Time Matte lipcolor HD Cream applicator, which provides easy version. You will have matte and fuller lips with its special formula inside. Experience the charms of the First Time Matte lipcolor HD with different color options on your lips.