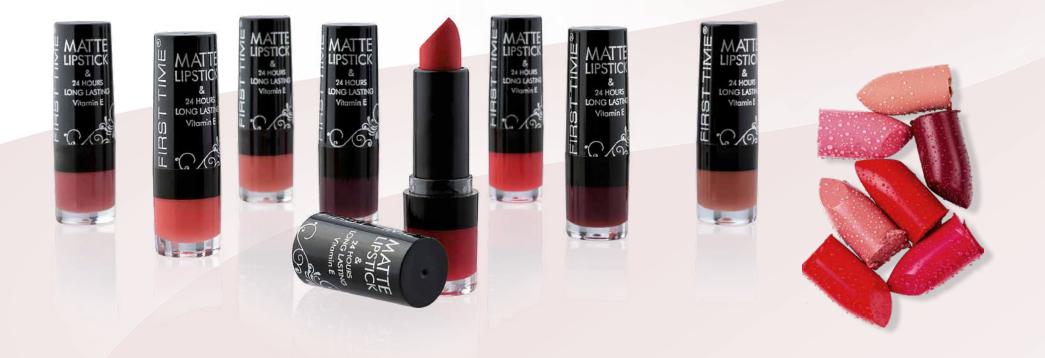

## Longlasting Matte Lipstick Ref. No: 1521

First Time Longlasting Lipstick First Time Matte Lipstick provides permanence all day long thanks to its special formula. With its velvety version, you will have perfect lips without feeling dry on your lips. You will feel the shine of natural colors with the moisturizing effect of the vitamin E on your lips.

#### Matte Lipstick Pencil

Ref. No:1529

First time Matte Lipstick Pencil indispensable for those who want to have a clear line. Easy version, live and full of your lips and helps draw attention assertive appear with 12 different color options. Thanks to vitamin E, your lips dry out and prevent cracking and ambitious view.