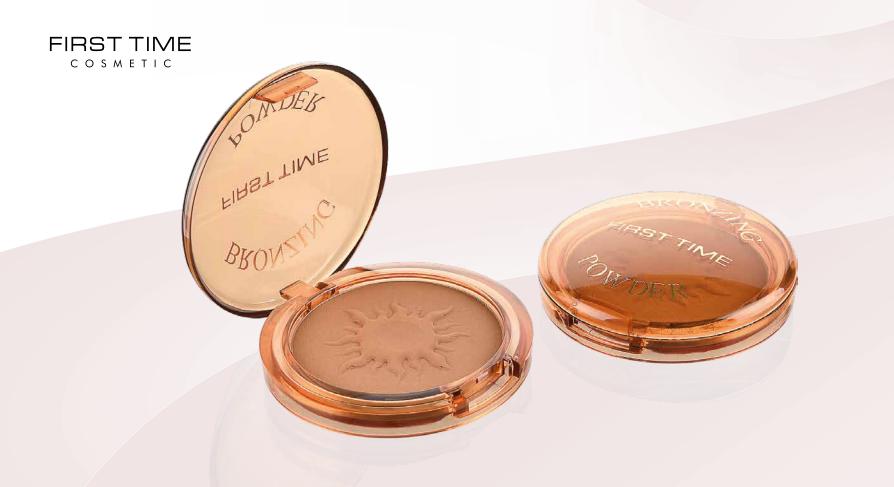

#### **Bronzing Powder**

Ref. No: 1542

Our First Time Bronzing Powder will give you a sizzling summer tan in all four seasons! The formula contains Vitamin E, providing moisture to your bronzed look. We recommend you use this after using our First Time Contour palette or it could be used just by itself. It is best applied with a make up brush and is buildable from a light to medium bronzed look. Give your canvas a summer tan with our First Time Bronzing Powder!