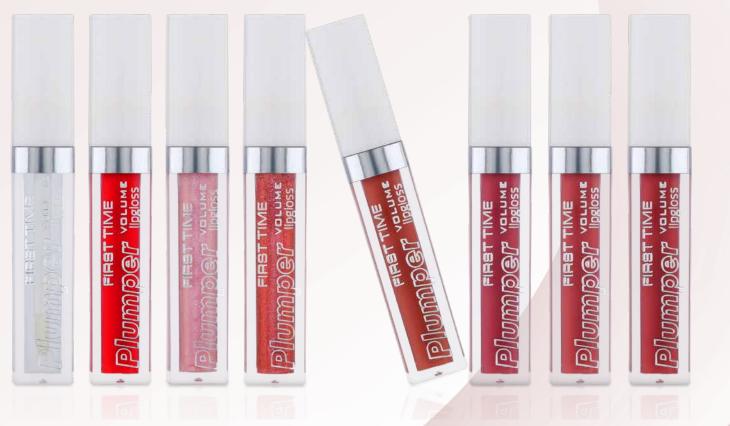

#### Volume Plumper Lipgloss

Ref. No:1594

With 8 different color options, First Time Volume Plumper Lipsgloss allows you to have more vibrant lips with its ultra-shiny, soft and light texture and slightly colored, shiny structure. Thanks to the active ingredients in its content, it instantly adds volume to your lips while nourishing your lips with vitamin E. Whether matte or shiny, your lips are instantly fuller.