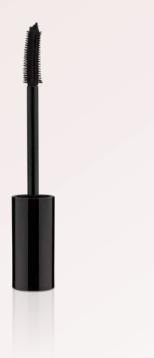

RSTTI

volume & argan

MASC

Ref. No: 1462

Thanks to its special brush, all your lashes are instantly more voluminous and curled. Its light structure does not weigh down your lashes, provides easy application, does not clump and can be applied in layers. It nourishes your lashes from root to tip with the Argan oil and vitamin E it contains. Curlier and blacker lashes without the need for an eyelash curler!

#### Extended Mascara Ref. No: 1437

The First Time Volume Extention Mascara is our mascara that serves to give you exactly what it says which is: volume! The non smudge enhanced brush will give you fuller, distinctive, separated individual lashes and prevents clumping. The intense black colour of the formula will leave your lashes looking striking. When applied with a single coat for volume or a double coat for extra volume. Having voluminous eyelashes is the trend and is an absolute essential for the modern woman and this mascara will give you exactly that!

#### Volume & Curl Mascara

Ref. No: 1437

First Time Curl&Volume Mascara has a specially designed double-sided, inclined brush that creates a lifting effect on the

eyelashes. It thickens and lifts the lashes and provides a fuller look. First Time Curl&Volume Mascara provides a matte black look on your lashes and gives you a professional finish.

#### Look Lashes Mascara

Ref. No: 1437

First Time Look Lashes covers your lashes perfectly with its brand new formula that adds extra volume and its extra large fiber brush. With its 4-corner comb-like brush, it gives a fuller, more defined and curved appearance.