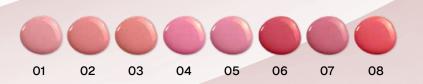

## Matte Lipcolor HD Ref. No:1528

Give your lips volume thanks to the First Time Matte lipcolor HD Cream applicator, which provides easy version. You will have matte and fuller lips with its special formula inside. Experience the charms of the First Time Matte lipcolor HD with different color options on your lips.