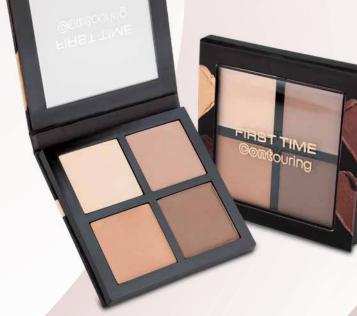

#### Contour

Ref. No: 1544

Sculpt your facial features to your desired choice with our First Time Contour palette! Our palette includes three sections. The first is to prepare the skin, the second to contour and the third to highlight or lighten. Three simple contour steps! The palette is best used: around the forehead, the hollows of your cheeks, the nose and the jawline. We recommend you use the palette with a contour make up brush. The texture and the consistency is so easy to apply, build and blend out. Give your canvas the contour you desire with our First Time Contour palette!

#### Compact Contour Palette

Ref. No: 1544

With this special palette, First Time Compact Contour, consisting of contour, bronzer and lighting colours; it can shape your face by creating contrast and adding dimensions to the areas you desire such as nose, cheekbones and chin.