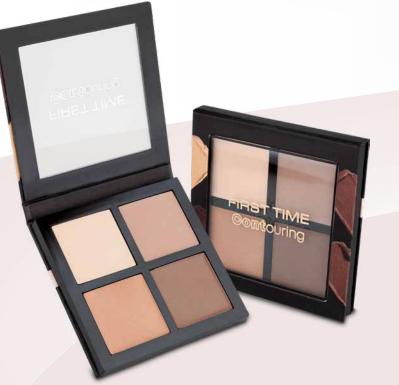

Firsttime Eyebrow Palette shapes the brows with perfection! It accentuates and fills the sparse image, allowing you to have a natural and attractive expression. It contains one illuminator and three colour eyebrow shadows that can suit every skin tone family.the perfect finish without much product wastage or fall out. Be brave and go for a smoky look!