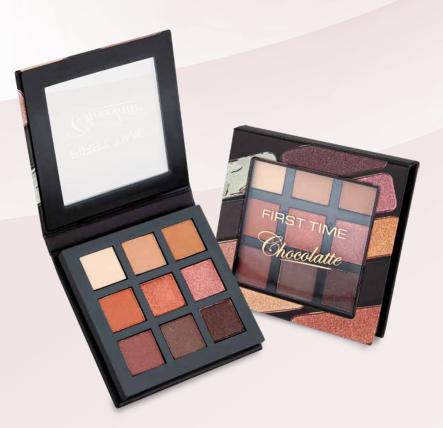

# Chocolatte Palette Eyeshadow

Ref. No:1552

With First Time, your favourite chocolate colours Chocolate palette will now be your new favorite in your eye makeup with its highly pigmented structure, which has three different finishes as matte, satin and metallic!