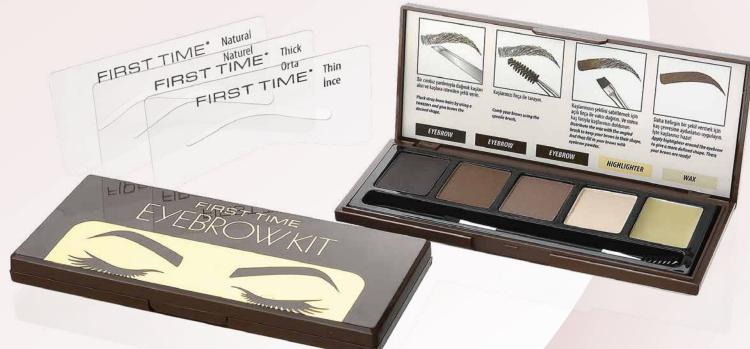

#### Eyebrow Kit

Ref. No: 1347

The First Time Eyebrow Kit is our revolutionary eyebrow kit that comes in five colours. The first three colours determines the depth of the colour of your eyebrows from black, to dark brown to light brown thus allowing you to give your eyebrows the colour of your desired choice. The second two colours are two universal concealer shades. They are designed for the purposes of concealing around the eyebrow to bring out the definition and illumination of the eyebrow. The pigmented formula is easy to work with and can be applied effortlessly with the complimenting brush. If you would like a natural looking eyebrow you can use the spoolie side of the brush which is also perfect to just brush out your eyebrow hairs perfect for preparing the eyebrow before application. The other side of the brush has a flat end and can be used for eyebrows with a fuller and bolder appearance. Whichever look or colour you opt for with this kit you will be able to create the effortlessly defined and desired eyebrow perfect for the modern day woman.