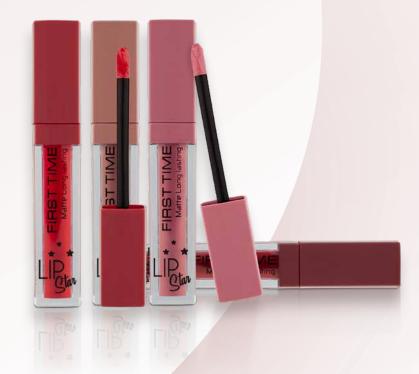

#### Lipstar Lipgloss

Ref. No: 1583

Shiny and eye-catching lips at all times!

First Time Lipstar Lipgloss, which has 8 different color options, creates a full, shiny and vibrant appearance on the lips and helps nourish your lips thanks to the vitamin E it contains. Its soft texture gives a smooth appearance on the lips and leaves a wonderful feeling. The collection includes both delicate subtle tones and expressive shades that are perfect for any occasion. It will be indispensable in your makeup bag!