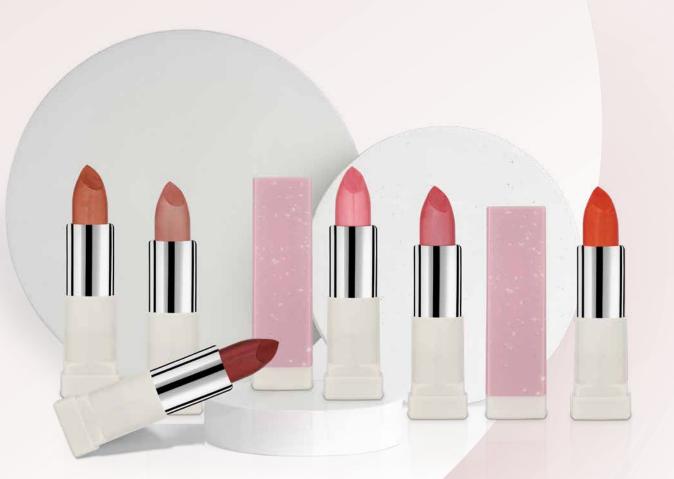

#### Watershine Lipstick

Ref. No: 1602

Shiny colors for striking and bold lips. Catch the show on your lips with 8 intense colors. It does not weigh you down and is easy to apply thanks to its soft texture. It wraps your lips with a velvety feel and provides a lively and moist look in one go. It nourishes your lips thanks to the vitamin E it contains. If you desire moist and attractive lips, First Time Watershine Lipstick is just for you!

#### Pearl Shine Lipstick

Ref. No: 1603

Eye-catching, shiny metallic lips with 24 different color options. It provides an intense and shiny look thanks to its soft structure. It is easy to apply and does not weigh down. It has both a shiny and moist look thanks to the shiny pigments it contains. It is suitable for day and night make-up. It is a perfect product to define the lips with a pearly shiny shine.

#### **Diamond Lipstick**

Ref. No: 1604

Treat your lips like diamonds with the most glamorous lip collection ever. Dazzle all day and night with 16 color options. Its soft texture does not feel heavy on your lips and offers comfortable use thanks to its easy application. It nourishes your lips with the vitamin E it contains. Have intense and shiny lips!

#### Volume Plumper Lipgloss

Ref. No:1594

With 8 different color options, First Time Volume Plumper Lipsgloss allows you to have more vibrant lips with its ultra-shiny, soft and light texture and slightly colored, shiny structure. Thanks to the active ingredients in its content, it instantly adds volume to your lips while nourishing your lips with vitamin E. Whether matte or shiny, your lips are instantly fuller.