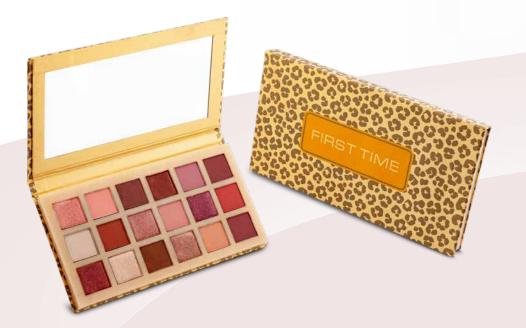

ontour technique has been brought together in a single kit with the bronzer blush and highlighter in it. It can be easily applied thanks to its powder structure, you can carry it with you at any time with its size advantage and you can refresh your makeup wherever you want. Get nice touches in your makeup.

#### Fall in Love Blusher Ref. No: 1606

First Time Fall in Love Blusher brings three different blushes in natural tones. Thanks to its creamy texture, it spreads easily and can be applied in layers. With its size advantage, you can carry it with you and refresh your makeup wherever you want. Thanks to the vitamin E it contains, it nourishes your skin and gives it a fresh and vibrant look with its natural colors. It provides permanence throughout the day with its weightless formula.







#### Golden Eyes Palette Eyeshadow Ref. No: 1579

A palette that will meet all your expectations in permanence and use, with 18 color options that are compatible with each other. You can achieve natural and daily eye makeup with matte tones, as well as apply striking and eye-catching makeup with glittering tones. Thanks to its structure that provides extra comfort during use, you will be able to easily achieve the look you want. It will complete your make-up with elegance and will be among your indispensables.



#### Rose Eyes Palette Eyeshadow Ref. No:1579

You will get an unlimited number of eye makeup looks with 18 vibrant and different finishes that this palette offers you. Specially selected tones that will suit everyone, give intense color in one application thanks to its silky