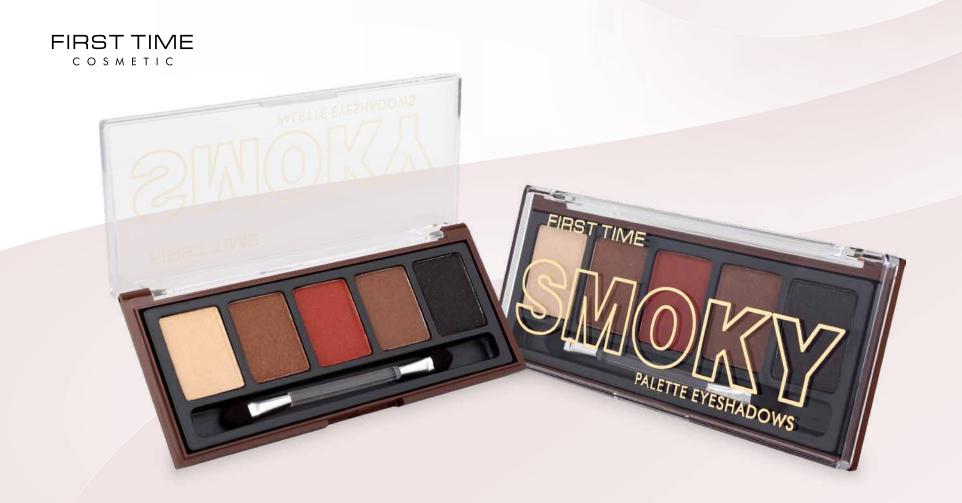

## Smoky Palette Eyeshadow

Ref. No: 1575

First Time Smoky Eyeshadow Palette comes with 5 smoky newly renovated shades ranging from brown, grey and black. This compact palette is very convenient for everyday or long distant travelling. This amazing palette has a variation of mattes and shimmers allowing you to create numerous different looks from a cut crease to a bold smoky look perfect for a night out or an ocassion. The super pigmented formula will give you the perfect finish without much product wastage or fall out. Be brave and go for a smoky look!