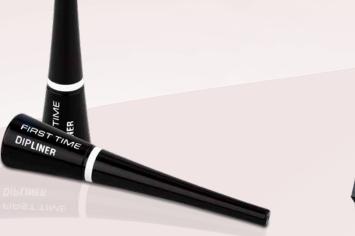

# Dipliner

Ref. No: 1464

First Time Dipliner allows you to create deep and mysterious looks with its easy to apply applicator. You can effortlessly apply it to the bottom of the eyelashes in the desired thickness and provide impressive looks. Eyeliner Ref. No: 1466