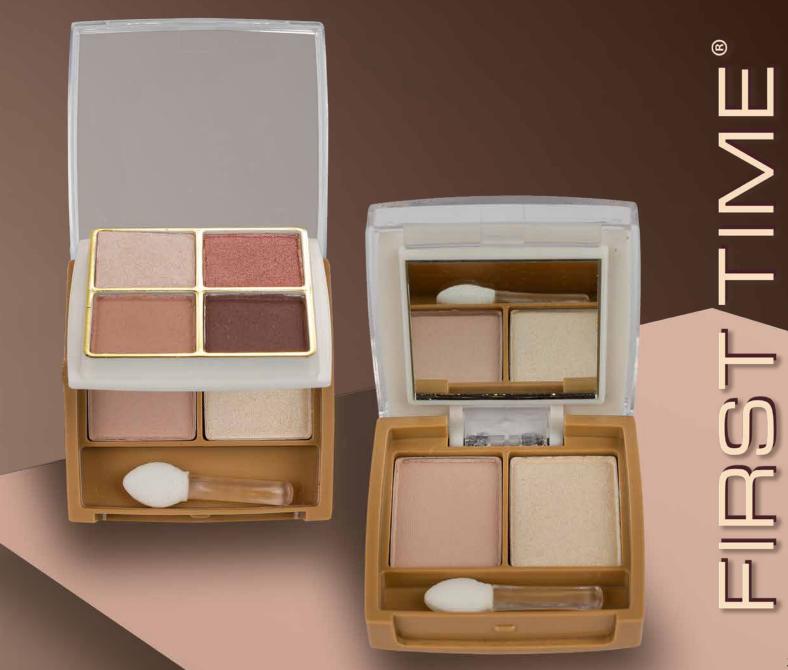

# **Color Box Eyeshadow**

Ref. No: 1605

Choose the one that best suits you from 16 different color combinations!

With 4 eyeshadow, base and highlighter content, this tiny kit deserves to be with you at all times. It is in your hands to create eye-catching eye makeup with complementary color combinations. It will be your indispensable makeup piece with its vibrant colors and easy-to-apply structure.