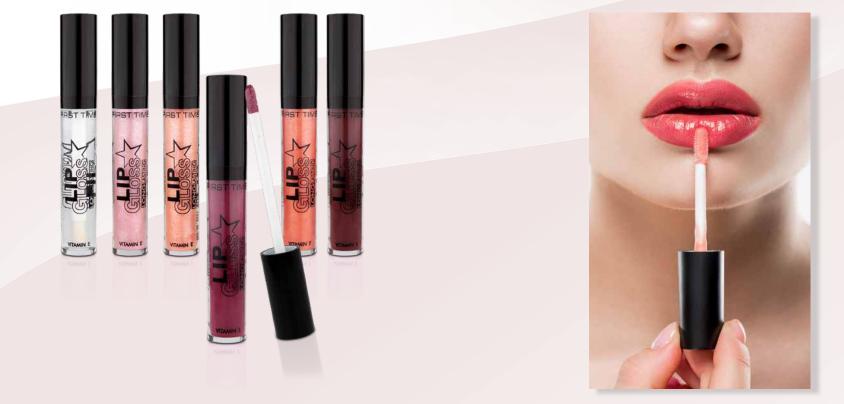

#### Lip & Cheek Tint

Ref. No: 1599

With three different color options, Lip & Cheek Tint is easily applied thanks to its light texture and leaves a natural shine on the skin. It provides a vibrant lip color tone on the lips or a light blush effect on the cheeks. It is resistant to spreading and smearing, long-lasting and can be applied in layers with its water-based content. Add liveliness to your lips and cheeks!