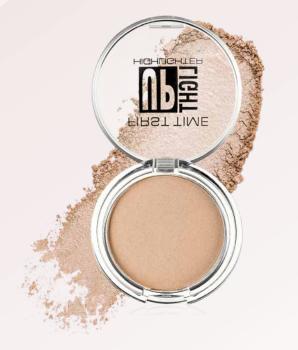

## Highlighter Ref. No: 1572

First Time Compact Highlighter is easily applied with its fine texture, giving your face a bright and healthy glowing appearance. Thanks to its variation of colour options; you can use it as both a highlight and an illuminator.