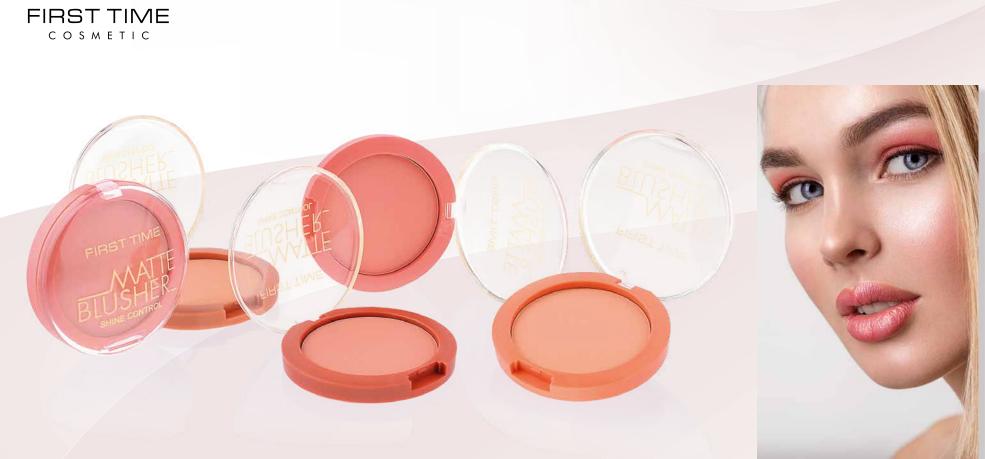

#### Matte Blusher

Ref. No: 1528

Our First Time Matte Blusher is perfect to add a pop of colour to the apples of your cheeks. It is not like any other blusher. We thought of our customers needs and have bought to you a mattifying blusher. It is ideal to use when completing a mattified all over the face look. The formula is long lasting and so easy to blend. We recommend you apply with a blusher make up brush. What's more, the blusher comes in four pretty shades suitable for all skin tones. Give the apples of your cheek a matte pop with our First Time Matte Blusher!