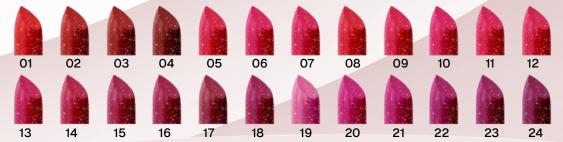

#### Pearl Shine Lipstick

Ref. No: 1603

Eye-catching, shiny metallic lips with 24 different color options. It provides an intense and shiny look thanks to its soft structure. It is easy to apply and does not weigh down. It has both a shiny and moist look thanks to the shiny pigments it contains. It is suitable for day and night make-up. It is a perfect product to define the lips with a pearly shiny shine.