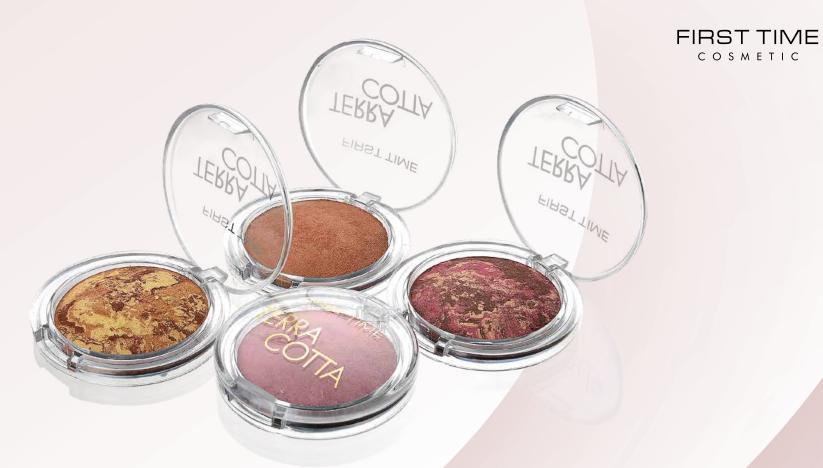

#### Terra Cotta Blusher Ref. No:1477

First Time Terracotta blush series brings vitality and shine to your cheeks with its silky texture and colours compatible with your make-up. It is permanent all day long and completes your make-up with glittery or pearlescent colour options according to your taste or the look you want to create!