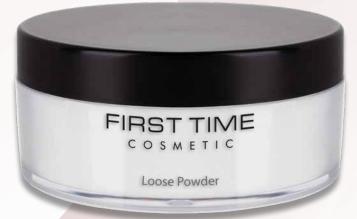

#### Loose Powder

Ref. No:1585

Your perfect make-up is with you all day long

It helps your make-up look flawless with its silky softness and fine texture. Thanks to its matte finish, it prevents skin shine and ensures longevity throughout the day without causing a feeling of heaviness. It is suitable for all skin tones with its transparent structure. Enjoy the smoothness of your skin either over foundation or alone.