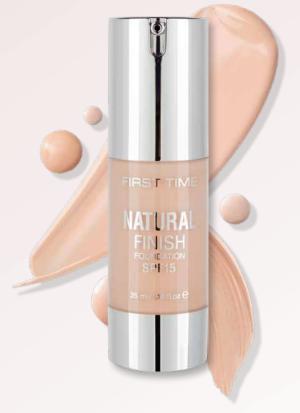

#### Natural Finish Foundation

Ref. No:1597

It provides medium coverage and effectively hides skin discolorations and blemishes. Thanks to its fine texture, it does not weigh down the skin and provides long-lasting durability. It adapts to skin tone and texture and offers a natural look. It nourishes your skin thanks to the vitamin E it contains, and at the same time protects your skin against the harmful effects of the sun with 15 SPF. Suitable for daily use. Perfect coverage that lets your skin breathe!