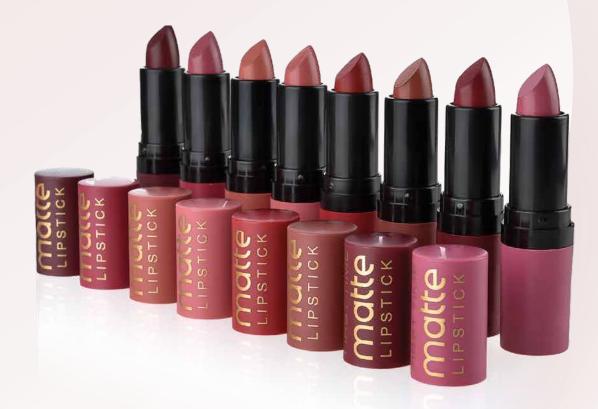

## Longlasting Matte Lipstick Ref. No: 1521

First Time Longlasting Lipstick First Time Matte Lipstick provides permanence all day long thanks to its special formula. With its velvety version, you will have perfect lips without feeling dry on your lips. You will feel the shine of natural colors with the moisturizing effect of the vitamin E on your lips.

#### Matte Lipstick Pencil

Ref. No:1529

First time Matte Lipstick Pencil indispensable for those who want to have a clear line. Easy version, live and full of your lips and helps draw attention assertive appear with 12 different color options. Thanks to vitamin E, your lips dry out and prevent cracking and ambitious view.