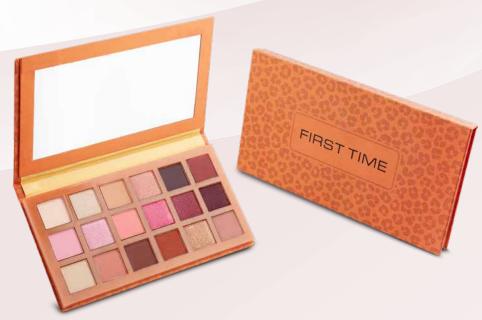

tour technique has been brought together in a single kit with the bronzer blush and highlighter in it. It can be easily applied thanks to its powder structure, you can carry it with you at any time with its size advantage and you can refresh your makeup wherever you want. Get nice touches in your makeup.

#### Fall in Love Blusher Ref. No: 1606

First Time Fall in Love Blusher brings three different blushes in natural tones. Thanks to its creamy texture, it spreads easily and can be applied in layers. With its size advantage, you can carry it with you and refresh your makeup wherever you want. Thanks to the vitamin E it contains, it nourishes your skin and gives it a fresh and vibrant look with its natural colors. It provides permanence throughout the day with its weightless formula.







#### Golden Eyes Palette Eyeshadow Ref. No: 1579

A palette that will meet all your expectations in permanence and use, with 18 color options that are compatible with each other. You can achieve natural and daily eye makeup with matte tones, as well as apply striking and eye-catching makeup with glittering tones. Thanks to its structure that provides extra comfort during use, you will be able to easily achieve the look you want. It will complete your make-up with elegance and will be among your indispensables.



#### Rose Eyes Palette Eyeshadow Ref. No:1579

You will get an unlimited number of eye makeup looks with 18 vibrant and different finishes that this palette offers you. Specially selected tones that will suit everyone, give intense color in one application thanks to its silky te