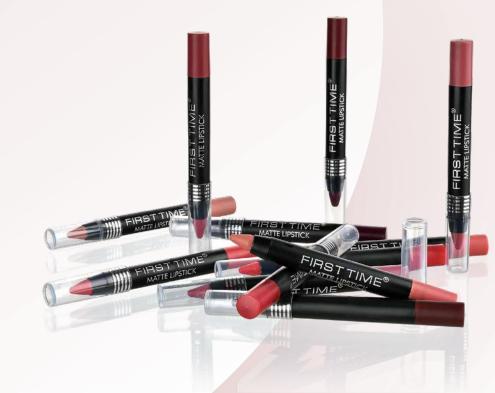

## Longlasting Matte Lipstick Ref. No: 1521

First Time Longlasting Lipstick First Time Matte Lipstick provides permanence all day long thanks to its special formula. With its velvety version, you will have perfect lips without feeling dry on your lips. You will feel the shine of natural colors with the moisturizing effect of the vitamin E on your lips.

#### Matte Lipstick Pencil

Ref. No:1529

First time Matte Lipstick Pencil indispensable for those who want to have a clear line. Easy version, live and full of your lips and helps draw attention assertive appear with 12 different color options. Thanks to vitamin E, your lips dry out and prevent cracking and ambitious view.