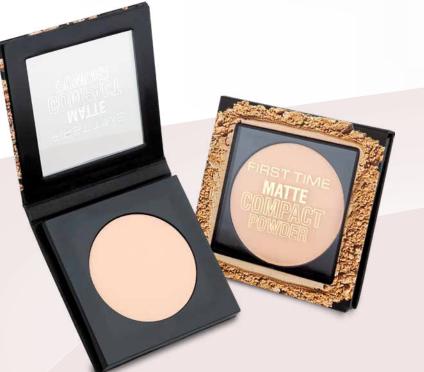

#### Matte Compact Powder

Ref. No: 1570

First Time Compact Powder's satin formula and silky texture provides a lively, smooth appearance to your skin, while adding the final touch to your make-up with its vitamin E and natural glow. First Time Compact Powder further clarifies the lightening of your skin and gives your face a bright and natural look. It is suitable for all skin types and colours.