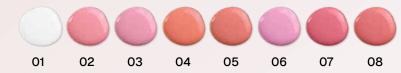

#### **Rich Color Matte Lipstick**

Ref. No: 1541

First Time, rich colour enriched with vitamin E matte lipstick, the new formula with a high hydration, soft version throughout the day you will have the perfect lips with matte lipstick and long persistence. 8 with natural tint for the first time, get ready to discover lipstick rich matte color With its new formula enriched with First Time rich Color Matte Lipstick Vitamin E, you will have excellent lips throughout the day with high humidification, soft version, matte lipstick and long lasting persistence. Get ready to explore the First Time rich color Matte Lipstick, featuring 8 natural shades.