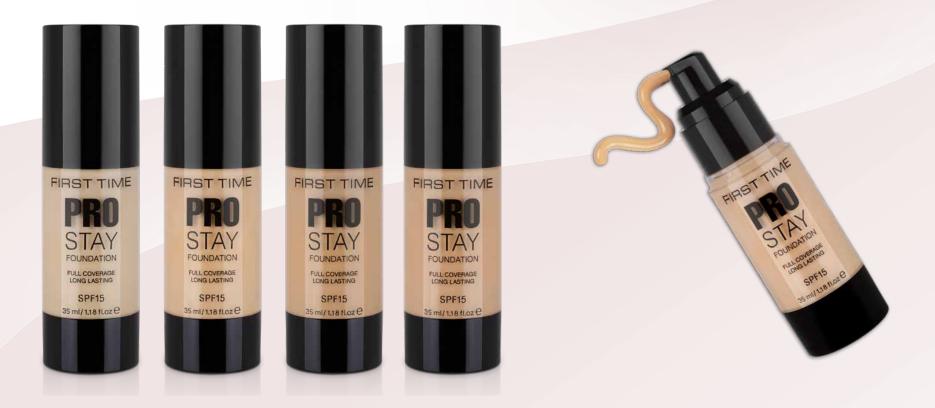

#### **Pro Stay Foundation**

#### Ref. No: 1596

Poselen makeup effect! First Time Pro Stay Foundation, which you can easily use in day and night makeup with its intense coverage and thin structure, provides a natural and moist look without weighing down your skin. It eliminates blemishes and tone inequalities on the skin with perfect coverage. It nourishes the skin thanks to the vitamin E it contains and provides sun protection with 15 SPF. Enjoy all-day long-lasting effect with First Time Pro Stay Foundation.