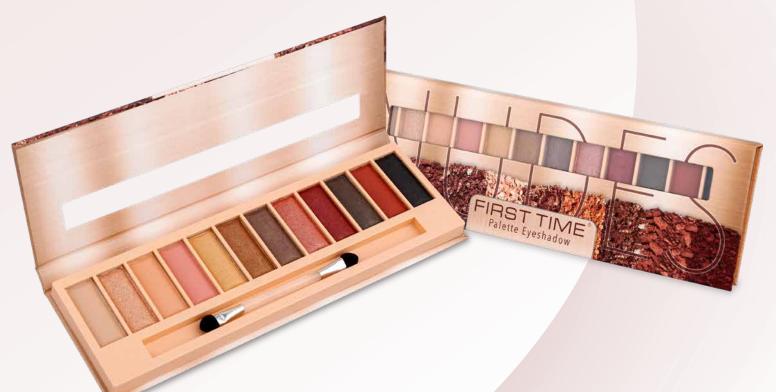

## Nudes Palette Eyeshadow

Ref. No:1552

First Time Nudes Eyeshadow Palette comes with 12 nude brown shades. This amazing palette has a variation of mattes and shimmers allowing you to create numerous different looks from a cut crease to a simple nude look on the eyelids. The super pigmented formula will give you the perfect finish without much product wastage or fall out. Keep on trend and go for the timeless natural nude brown look!

## Nudes Palette Eyeshadow

Ref. No:1533

First Time Nudes Eyeshadow Palette comes with 5 nude brown newly renovated shades. This compact palette is very convenient for everyday or long distant travelling. This amazing palette has a variation of mattes and shimmers allowing you to create numerous different looks from a cut crease to a simple nude look on the eyelids. The super pigmented formula will give you the perfect finish without much product wastage or fall out. Keep on trend and go for the timeless natural nude brown look!