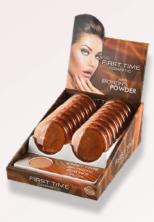

#### **Bronzing Powder**

Ref. No: 1542

Our First Time Bronzing Powder will give you a sizzling summer tan in all four seasons! The formula contains Vitamin E, providing moisture to your bronzed look. We recommend you use this after using our First Time Contour palette or it could be used just by itself. It is best applied with a make up brush and is buildable from a light to medium bronzed look. Give your canvas a summer tan with our First Time Bronzing Powder!