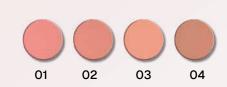

#### Matte Blusher

Ref. No: 1528

Our First Time Matte Blusher is perfect to add a pop of colour to the apples of your cheeks. It is not like any other blusher. We thought of our customers needs and have bought to you a mattifying blusher. It is ideal to use when completing a mattified all over the face look. The formula is long lasting and so easy to blend. We recommend you apply with a blusher make up brush. What's more, the blusher comes in four pretty shades suitable for all skin tones. Give the apples of your cheek a matte pop with our First Time Matte Blusher!