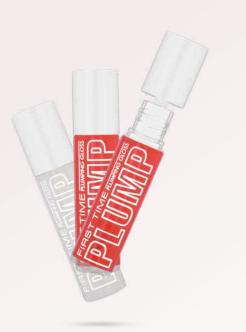

## Plumping Lipgloss Ref. No:1601

With two different color options, First Time Plumpeing Lipgloss is always with you. Thanks to the active ingredients in its content, it instantly adds volume to your lips while providing nourishing properties with vitamin E. For instantly fuller and brighter lips.