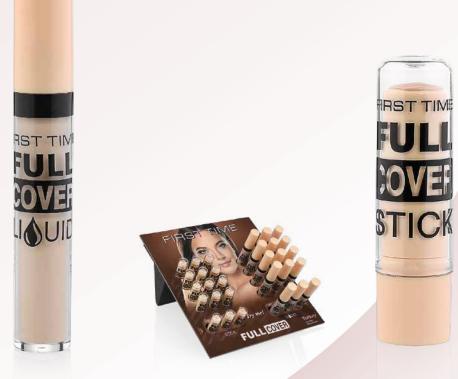

## Full Cover Liquid Concealer

T

T

RST TIN

RST

TIN

Ref. No: 1551

#### **Full Cover Stick Concealer** Ref. No: 1550

**BSTTIM** 

STICK

IRG

RSTTIM

Welcoming our First Time Concealer! If you want to conceal your under eye dark circles, dull imperfections or lift and brighten/highlight certain areas of your face then this product will be your new best friend. The concealer game has changed the make up world and that's why it's extremely important for you to choose the correct concealer depending on your needs. We understand your needs and that's why our concealers have two different consistencies: a stick concealer and a liquid concealer, coming in three shades (light/medium/dark). We recommend you use the liquid concealer for under the eyes as it is less likely to crease into fine lines. You can also use it for other blemi.