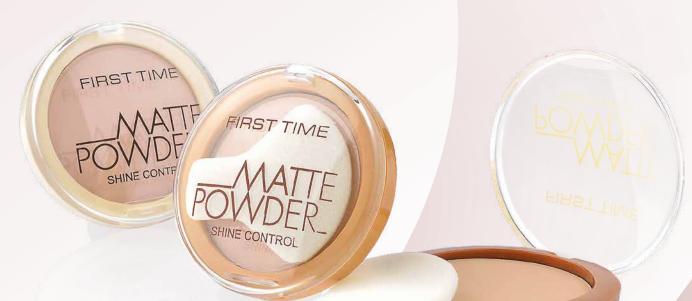

#### Matte Powder Ref. No:1531

You can't have a completely finished base without setting it! Setting and baking is extremely important in your make up routine; you must set or bake to achieve longevity throughout the day. That's why we have bought to you our First Time Matte Powder. This beautiful powder when applied with either a make up sponge or a make up setting brush will give a smooth matte finish. You can target certain areas such as under your eyes or generally all over the face. The formula is easy to apply and sets effortlessly. We have four wonderful colours that are universally applicable to all skin tones. A never seen before speciality to our First Time Matte Powder is the beautiful scent of coffee aroma you will experience from the product. Who doesn't like coffee eh? Get all set with our amazing First Time Matte Powder!