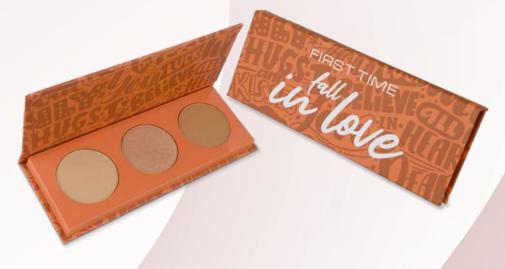

# Fall in Love Contour

Ref. No: 1593

First Time Fall in Love Contour is with you when creating your facial features. Everything you need for contour technique has been brought together in a single kit with the bronzer blush and highlighter in it. It can be easily applied thanks to its powder structure, you can carry it with you at any time with its size advantage and you can refresh your makeup wherever you want. Get nice touches in your makeup.