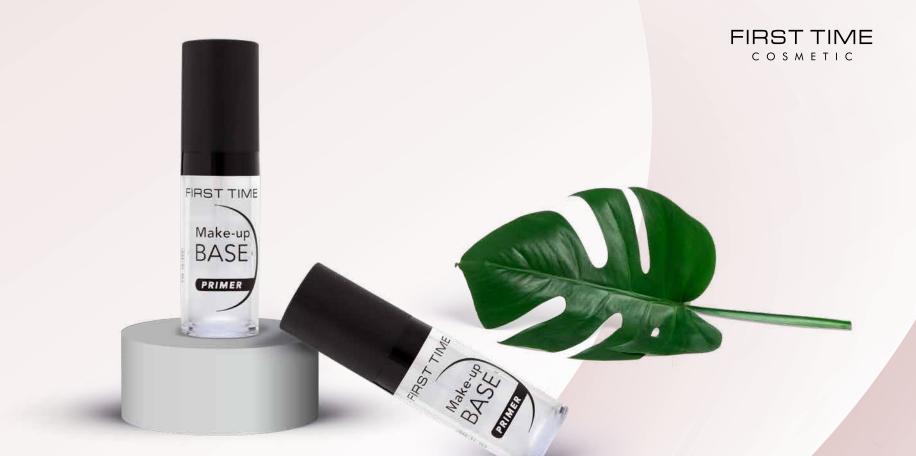

#### Make-up Base Primer

Ref. No:1549

Now, you can't have a perfect base without preparing it properly. The number one rule to a flawless base is to prepare it correctly beforehand. Our First Time Stabilizer Make-up Base will do just that! Our super lightweight oil free formula will leave your skin hydrated. The formula also reduces your skin's pore appearance further giving you a mattified base. We recommend this is best applied with your fingertips and spread all over your face gently, the base applies effortlessly. Give your face the base it needs and prepare it in the best possible way with our First Time Stabilizer Make-up Base.