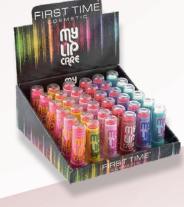

## My Lip Care Ref. No:1410

First Time My Lipcare protects your lip against seasonal problems. Thanks to its formula containing vitamin E, it provides moisture, repairs and revises the lips throughout the day. With 6 different color options, strawberry, cherry, vanilla fragrances and practical packaging, First Time My Lip Care is always with you.