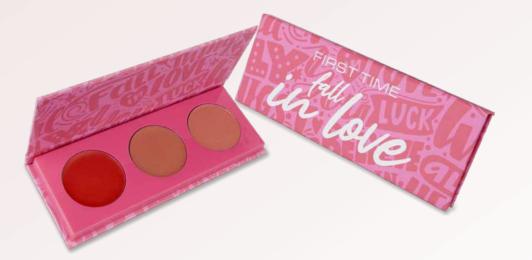

#### Fall in Love Blusher Ref. No: 1606

First Time Fall in Love Blusher brings three different blushes in natural tones. Thanks to its creamy texture, it spreads easily and can be applied in layers. With its size advantage, you can carry it with you and refresh your makeup wherever you want. Thanks to the vitamin E it contains, it nourishes your skin and gives it a fresh and vibrant look with its natural colors. It provides permanence throughout the day with its weightless formula.