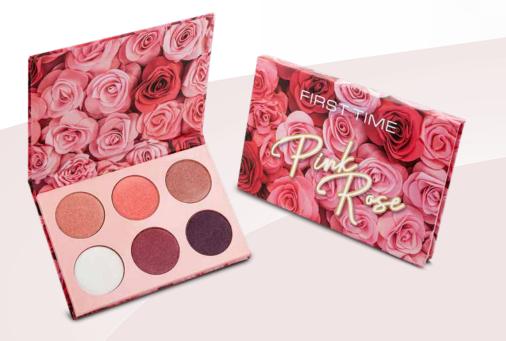

#### Pink Rose Palette Eyeshadow Ref. No: 1577

Pink Rose 6 eyeshadow palette is with you with the softest tones of pink-rose colors. It will be an indispensable part of your daily make-up with its velvety texture and tones that can be applied easily and can easily make color transitions. Express yourself by adding naive sparkles to your eyes.