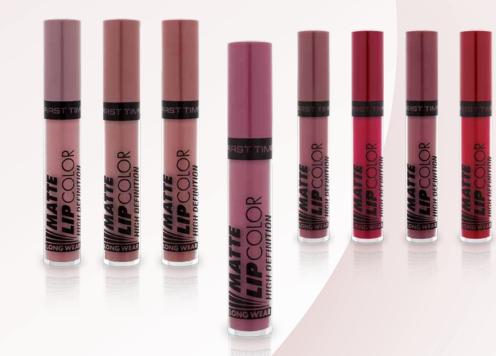

## Matte Lipcolor HD Ref. No:1528

Give your lips volume thanks to the First Time Matte lipcolor HD Cream applicator, which provides easy version. You will have matte and fuller lips with its special formula inside. Experience the charms of the First Time Matte lipcolor HD with different color options on your lips.