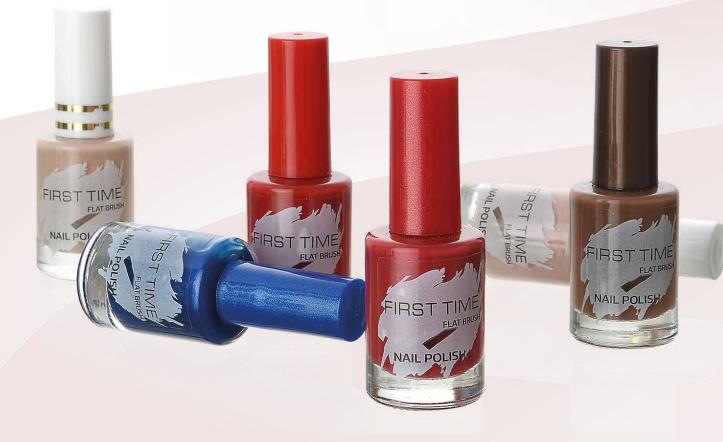

# Nail Polish

Ref. No: 1464

First Time nail polish provides an easy and smooth application on nails thanks to its special formula and soft brush. It has a wide range of products with different colour options topped with a glossy finish result.