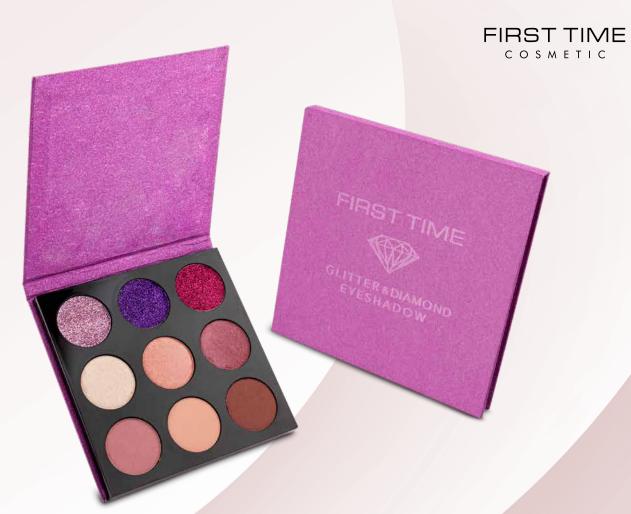

# Diamond Eyeshadow Lila

Ref. No:1576

Meet the Glitter & Diamond eyeshadow palette, which consists of three matte, three shimmer and three shimmer colors. Create the look you want with this intensely pigmented eyeshadow palette that will add an impressive touch to your eyes. Attract all the attention with your assertive eye make-up.