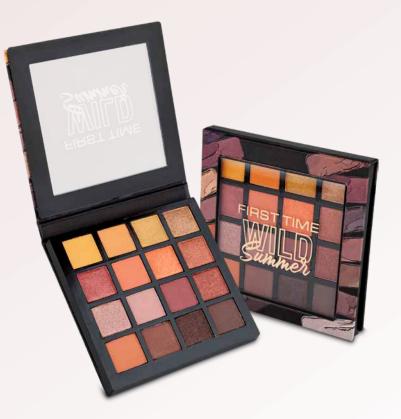

#### Wild Summer Palette Eyeshadow Ref. No: 1576

Wild Summer Eyeshadow Palette is First Time Cosmetic's most popular eyeshadow palette. It gives you the wild freedom to achieve the look you want in eye makeup with sixteen fascinating wild colour tones! Matte, metallic, glittering and satin-finished headlights in sixteen different colors will bring your eye makeup together in a single palette and provide you with a professional finish.