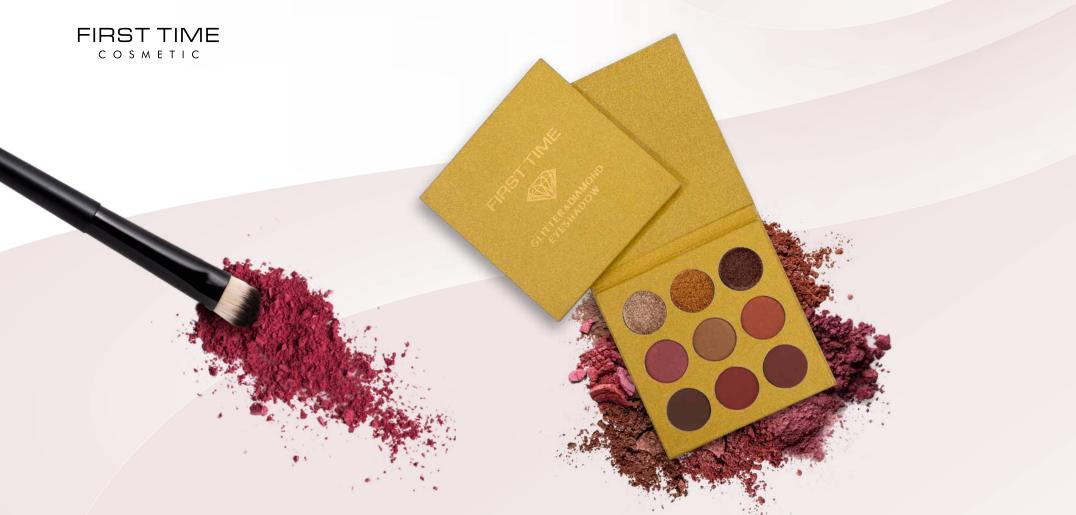

# Diamond Eyeshadow Gold

Ref. No: 1576

Feel the shine of the diamond in your eyes with the First Time Diamond nine eyeshadow palette. You have got everything you need for an assertive look in this palette. It will be the number one assistant of your eye make-up both day and night with its three matte, three glossy and three silvery colour headlights.

# Diamond Eyeshadow Lila

Ref. No:1576

Meet the Glitter & Diamond eyeshadow palette, which consists of three matte, three shimmer and three shimmer colors. Create the look you want with this intensely pigmented eyeshadow palette that will add an impressive touch to your eyes. Attract all the attention with your assertive eye make-up.