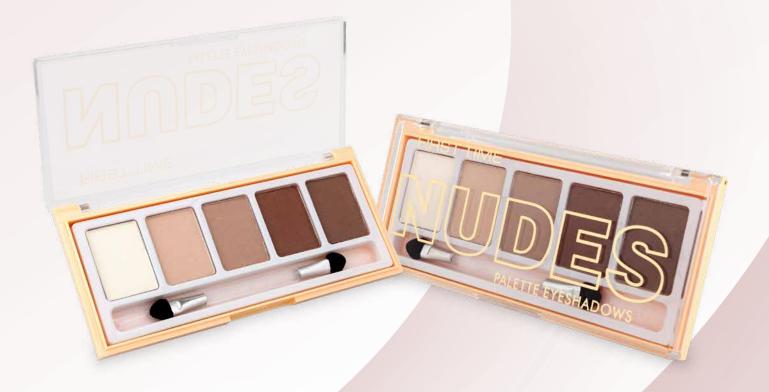

## Nudes Palette Eyeshadow

Ref. No:1552

First Time Nudes Eyeshadow Palette comes with 12 nude brown shades. This amazing palette has a variation of mattes and shimmers allowing you to create numerous different looks from a cut crease to a simple nude look on the eyelids. The super pigmented formula will give you the perfect finish without much product wastage or fall out. Keep on trend and go for the timeless natural nude brown look!

## Nudes Palette Eyeshadow

Ref. No:1533

First Time Nudes Eyeshadow Palette comes with 5 nude brown newly renovated shades. This compact palette is very convenient for everyday or long distant travelling. This amazing palette has a variation of mattes and shimmers allowing you to create numerous different looks from a cut crease to a simple nude look on the eyelids. The super pigmented formula will give you the perfect finish without much product wastage or fall out. Keep on trend and go for the timeless natural nude brown look!