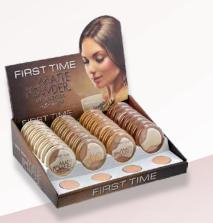

#### Matte Powder Ref. No:1531

You can't have a completely finished base without setting it! Setting and baking is extremely important in your make up routine; you must set or bake to achieve longevity throughout the day. That's why we have bought to you our First Time Matte Powder. This beautiful powder when applied with either a make up sponge or a make up setting brush will give a smooth matte finish. You can target certain areas such as under your eyes or generally all over the face. The formula is easy to apply and sets effortlessly. We have four wonderful colours that are universally applicable to all skin tones. A never seen before speciality to our First Time Matte Powder is the beautiful scent of coffee aroma you will experience from the product. Who doesn't like coffee eh? Get all set with our amazing First Time Matte Powder!