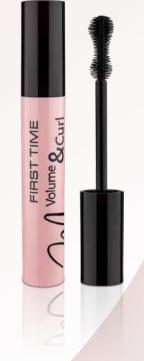

#### Volume & Curl Mascara

Ref. No: 1437

First Time Curl&Volume Mascara has a specially designed double-sided, inclined brush that creates a lifting effect on the

eyelashes. It thickens and lifts the lashes and provides a fuller look. First Time Curl&Volume Mascara provides a matte black look on your lashes and gives you a professional finish.