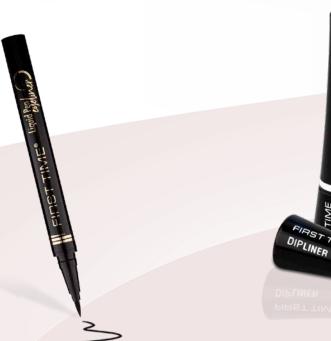

# Liquid Pen Eyeliner

Ref. No: 1437

First Time Eyeliner Pen provides a glossy black look with its water-resistant and permanent formula containing intense black pigment. It is easily applied thanks to its thin and flexible tip. It creates striking looks all day long with its intense black and shiny appearance.

# Dipliner

Ref. No: 1464

First Time Dipliner allows you to create deep and mysterious looks with its easy to apply applicator. You can effortlessly apply it to the bottom of the eyelashes in the desired thickness and provide impressive looks. Eyeliner Ref. No: 1466