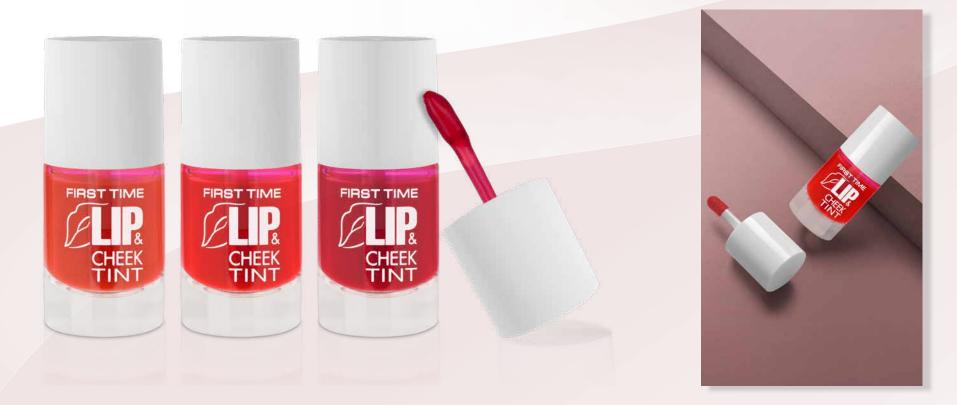

#### Lip & Cheek Tint

Ref. No: 1599

With three different color options, Lip & Cheek Tint is easily applied thanks to its light texture and leaves a natural shine on the skin. It provides a vibrant lip color tone on the lips or a light blush effect on the cheeks. It is resistant to spreading and smearing, long-lasting and can be applied in layers with its water-based content. Add liveliness to your lips and cheeks!