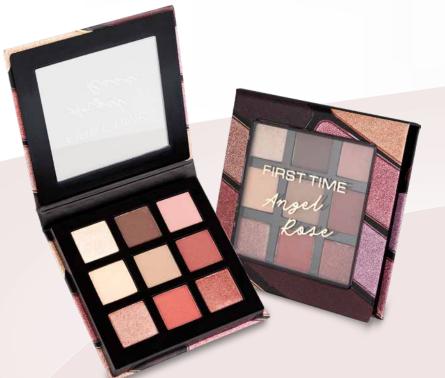

# Angel Rose Palette Eyeshadow Ref. No: 1556

With First Time Angel Rose Eyeshadow, you can create different colour combinations in your eye makeup, and create a professional finish with warm brown and tile tones. Angel Rose Eyeshadow contains eyeshadows in different structures, from matte to satin finish, for both day and evening make-up looks.