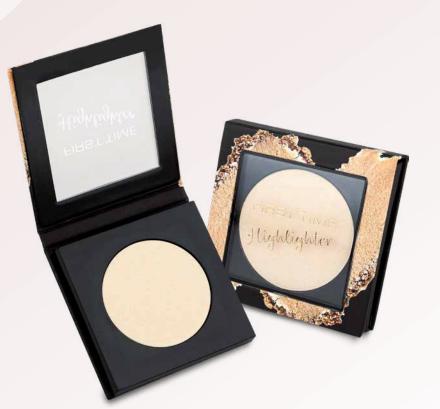

FIRST TIME

FIRST TIME

HIGHLIGHTE

Ref. No:1543

So, do you want to make the high points of your cheekbones, the bridge or tip of your nose, the under eyebrow bone or the tips of the cupids bow of your lips POP? Or maybe just an all over glow? Well, our First Time Up Light Highlighter is just what you need. Our highlighter accentuates specific points you desire as well as retain moisture with it's Vitaman E properties. We recommend you apply with a highlighter brush or even your fingertip and blend out. We have two beautifully shimmering colours (a gold and a silver) suitable for the winter and the summer and for all skin types. Make your features pop with our First Time Up Light Highlighter!