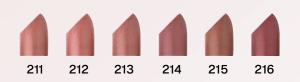

#### Nude Lipstick

Ref. No: 1539

First Time Nude Lipstick with high pigment content in the structure, thanks to your lips without drying, with vitamin E provides intensive hydrating properties throughout the day. The lips will feel silky easy with the version that you have. First time Nude Lipstick you will be the focus of your look with a choice of 6 fashion colors.

#### **Rich Color Matte Lipstick**

Ref. No: 1541

First Time, rich colour enriched with vitamin E matte lipstick, the new formula with a high hydration, soft version throughout the day you will have the perfect lips with matte lipstick and long persistence. 8 with natural tint for the first time, get ready to discover lipstick rich matte color With its new formula enriched with First Time rich Color Matte Lipstick Vitamin E, you will have excellent lips throughout the day with high humidification, soft version, matte lipstick and long lasting persistence. Get ready to explore the First Time rich color Matte Lipstick, featuring 8 natural shades.