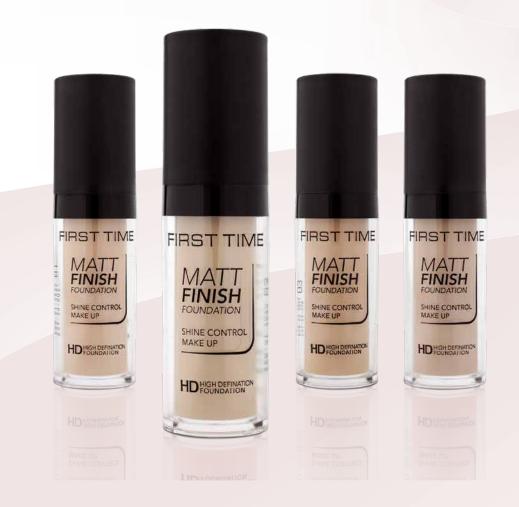

#### **Matt Finish Fondation**

Ref. No: 1548

FIRST TIME

Say hello to our First Time Matte Finish Foundation! If you're looking for a soft matte finish then this foundation is ideal for you. Not only would you get a soft matte finish but the moisturising properties in the foundation gives you the hydration your skin needs. We have four beautiful shades universally suitable for all skin tones. We recommend you apply the foundation with a make up sponge or a foundation make up brush. The foundation can be built up from a light, medium to full coverage. Give your face the perfect matte canvas with our First Time Matt Finish Foundation!