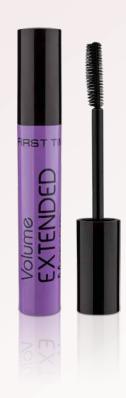

#### Extended Mascara Ref. No: 1437

The First Time Volume Extention Mascara is our mascara that serves to give you exactly what it says which is: volume! The non smudge enhanced brush will give you fuller, distinctive, separated individual lashes and prevents clumping. The intense black colour of the formula will leave your lashes looking striking. When applied with a single coat for volume or a double coat for extra volume. Having voluminous eyelashes is the trend and is an absolute essential for the modern woman and this mascara will give you exactly that!