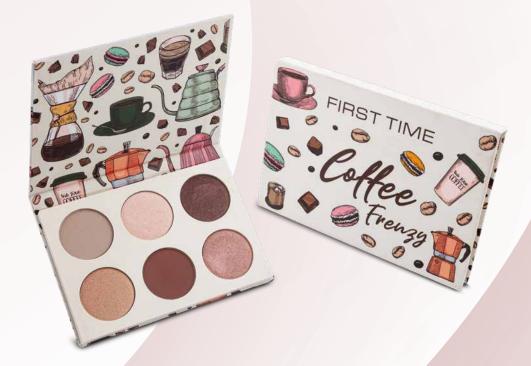

# Coffee Frenzy Palette Eyeshadow

Ref. No: 1578

A palette that will add color to your life with vibrant colors. Express yourself freely by putting on impressive and incredible eye make-ups with the blue tones it contains. Reveal your style with the Coffee Frenzy palette, which you can use efficiently, consisting of 6 different shades of matte and shimmer. When you see this palette that shines with blue, you will feel every tone in your soul.

#### Coffee Frenzy Palette Eyeshadow Ref. No:1578

With its long-lasting and richly pigmented formula, this palette consisting of 6 different colors will make you look elegant and glamorous. The perfect palette to always have with you. You will not be able to give up on it thanks to its dust-free structure and easy applicability. If you are looking for a palette of nude tones with a natural finish, Coffee Frenzy is for you.