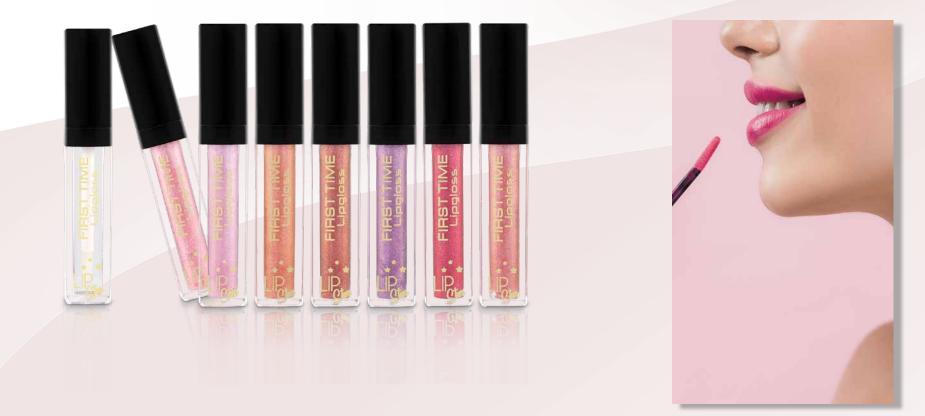

#### Lipstar Lipgloss

Ref. No: 1583

Shiny and eye-catching lips at all times!

First Time Lipstar Lipgloss, which has 8 different color options, creates a full, shiny and vibrant appearance on the lips and helps nourish your lips thanks to the vitamin E it contains. Its soft texture gives a smooth appearance on the lips and leaves a wonderful feeling. The collection includes both delicate subtle tones and expressive shades that are perfect for any occasion. It will be indispensable in your makeup bag!